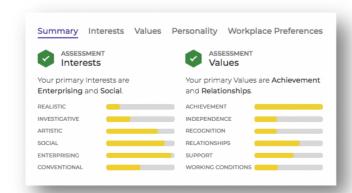

## **DISCOVER YOURSELF**

- Discover what makes you unique
- Learn how to communicate your values
- Understand where you will find purpose
- Find out how others perceive you

- Find real internship opportunities that resonate with your passion
- Map your education to career options where you are predicted to find purpose
- Prepare for interviews with a library of resources to put your best foot forward